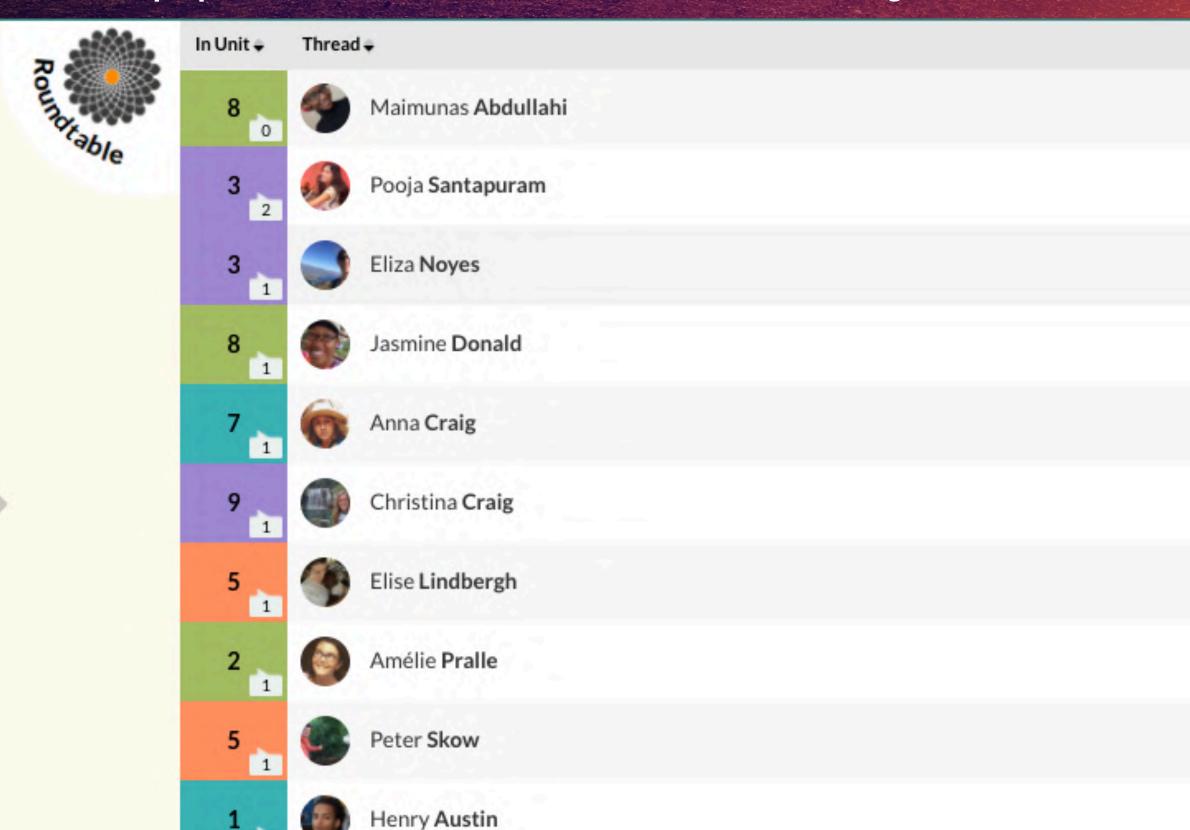

### 1234567891011R

The EdGE Roundtable is the classroom's forum, providing a space for students and mentors to browse and engage with each other's end-of-unit responses. Unlike most online-learning platforms, EdGE is purpose-built to facilitate authentic user-to-user exchange, rather than uni-directional content delivery.

Thread activity -

Unit 8 Response

Unit 3 Comment Marissa

Unit 3 Comment Willy

Unit 8 Comment Willy

Unit 7 Comment Mayme

Unit 9 Comment Mayme

Unit 5 Comment 🚱 Saliha

Unit 2 Comment Amélie

Unit 3 Comment Laura

Unit 1 Comment