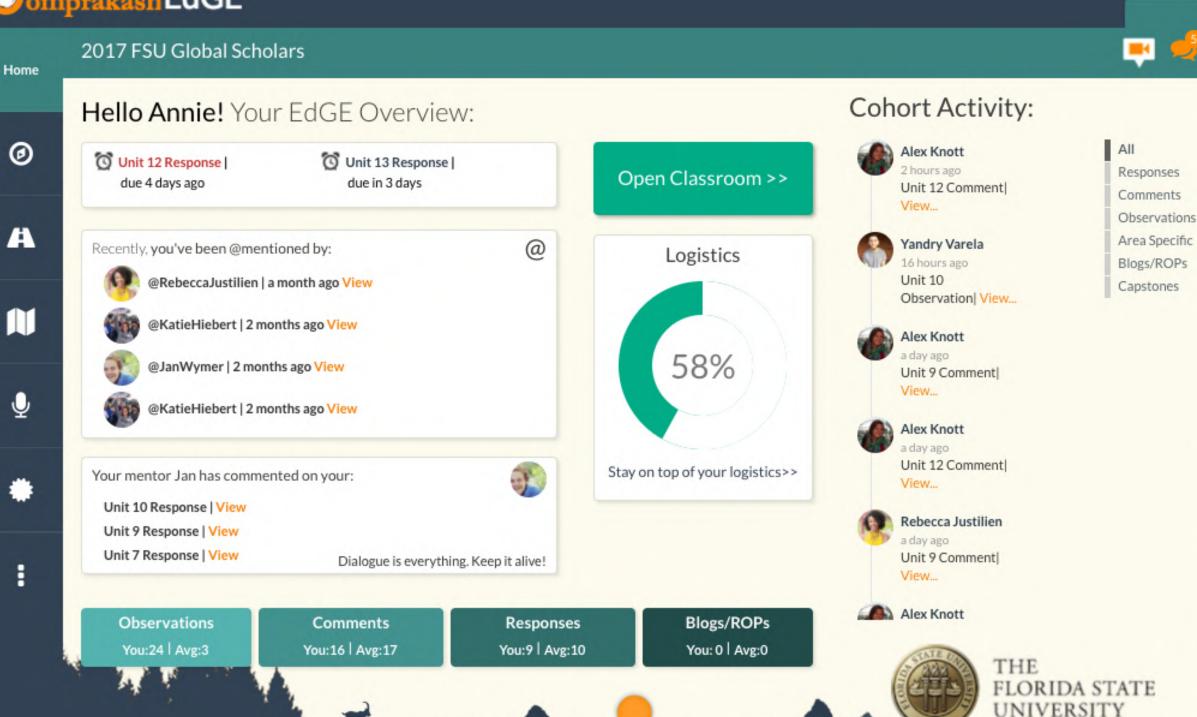

An EdGE classroom provides rich content and space for dialogue between students, mentors, and admins. Our standard pre-departure curriculum is a twelve-week introduction to the history, ethics, and economics of international development, and we offer custom content for different cohorts.

### 1234567891011R

The EdGE Roundtable is the classroom's forum, providing a space for students and mentors to browse and engage with each other's end-of-unit responses. Unlike most online-learning platforms, EdGE is purpose-built to facilitate authentic user-to-user exchange, rather than uni-directional content delivery.

Thread activity -

Unit 8 Response

Unit 3 Comment Marissa

Unit 3 Comment Willy

Unit 8 Comment Willy

Unit 7 Comment Mayme

Unit 9 Comment Mayme

Unit 5 Comment 🚱 Saliha

Unit 2 Comment Amélie

Unit 3 Comment Laura

Unit 1 Comment